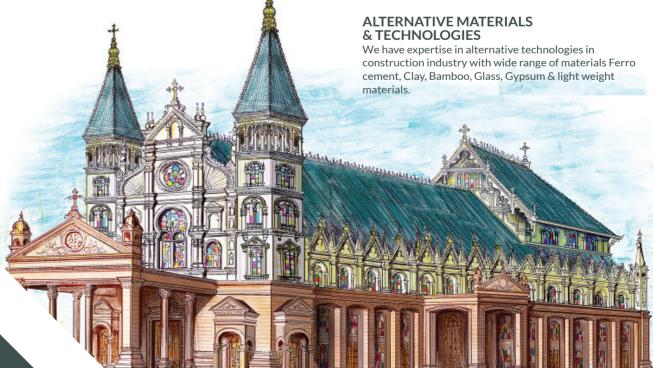

# STUBA

Stuba Engineering is a structural engineering firm based in Cochin, India. Stuba was built upon a desire to celebrate structure, push the envelope of structural engineering and provide a dynamic workplace where engineers can grow both professionally and creatively. We are structural engineers with constructive ideas & techniques covering all types of buildings from high rise towers to simple dwelling. We have expertise in Alternative technologies in construction industry with wide range of materials like Ferro cement, Clay, Bamboo, Glass, Gypsum & light weight materials. We have expertise in Prefab construction using various combination of materials & Technologies We seek out and have built long-standing partnerships with forward thinking Architects and Developers who are driven by a need to elevate the quality of the built environment. Our collaborative process means we work alongside our clients from the earliest stages of a project. Approaching structural engineering as an inherent part of the design process allows us to create cost-effective solutions and deliver elegantly resolved structures that enhance buildings.